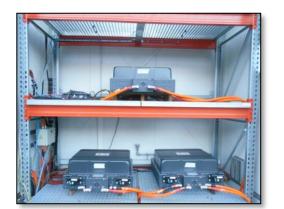

# MECHANICS

- Rotational
- Traslational
- Noise
- Vibrations
- Packaging
- Aerodynamics

- HV systems
- Wiring harnesses
- Batteries
- Motors
- Power converters