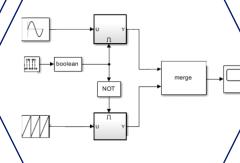

#### **ELECTRONICS**

- PCBs
- Electromagnetics
- Electronic control units
- HW Testbenches

- Control systems
- **Embedded SW**
- Model Based Design
- Simulators
- Autonomous driving
- Digital services