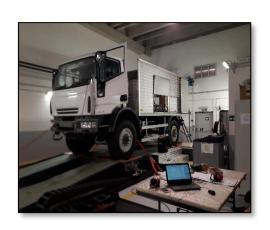

#### Electrification Technologies Department

- Altra S.p.A. in Molassana
- Development of Full Electric, Hybrid, Fuel Cell vehicles (truck, bus, special)
- Center of competence for Control SW and HV Architecture
- Growing facilities
- Looking for engineers in the field of
  - Mechanics
  - Software
  - Energy
  - Mechatronics
  - Electrics
- ...and more!
  I V E C O G R O U P