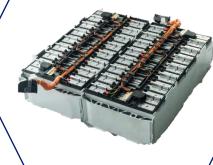

# MECHANICS

- Rotational
- Traslational
- Noise
- Vibrations
- Packaging
- Aerodynamics

- HV systems
- Wiring harnesses
- Batteries
- Motors
- Power converters